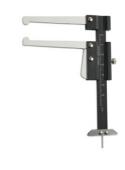

## Brake Disc & Tyre Depth Gauge

Vernier style combined tyre depth and disc thickness gauge.

## **Additional Information**

- Vernier style disc measuring tool combined with depth gauge; 0 60mm range.
- Clamping screw to easily retain reading.
- Special Jaw release mechanism allows reading of the brake disc to be retained without releasing the clamping screw.
- Compact size allows for access in tight spaces.
- Lightweight 40g.