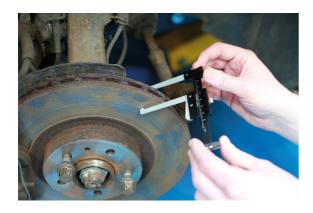

## Brake Disc & Tyre Depth Gauge

Vernier style combined tyre depth and disc thickness gauge.

## **Additional Information**

- Vernier style disc measuring tool combined with depth gauge; 0 60mm range.
- Clamping screw to easily retain reading.
- Special Jaw release mechanism allows reading of the brake disc to be retained without releasing the clamping screw.
- Compact size allows for access in tight spaces.
- Lightweight 40g.