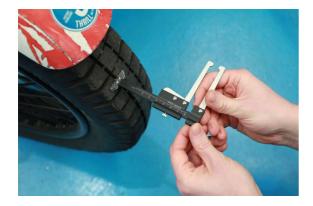

## Brake Disc & Tyre Depth Gauge

Vernier style combined tyre depth and disc thickness gauge.

## **Additional Information**

- Vernier style disc measuring tool combined with depth gauge; 0 60mm range.
- Clamping screw to easily retain reading.
- Special Jaw release mechanism allows reading of the brake disc to be retained without releasing the clamping screw.
- Compact size allows for access in tight spaces.
- Lightweight 40g.