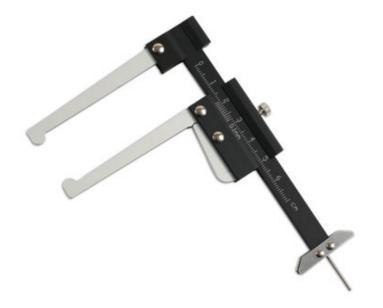

## Brake Disc & Tyre Depth Gauge

Vernier style combined tyre depth and disc thickness gauge.

## **Additional Information**

- Vernier style disc measuring tool combined with depth gauge; 0 60mm range.
- Clamping screw to easily retain reading.
- Special Jaw release mechanism allows reading of the brake disc to be retained without releasing the clamping screw.
- Compact size allows for access in tight spaces.
- Lightweight 40g.