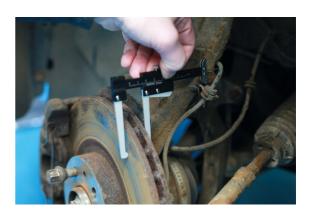

## Brake Disc & Tyre Depth Gauge

Vernier style combined tyre depth and disc thickness gauge.

## **Additional Information**

- Vernier style disc measuring tool combined with depth gauge; 0 60mm range.
- Clamping screw to easily retain reading.
- Special Jaw release mechanism allows reading of the brake disc to be retained without releasing the clamping screw.
- Compact size allows for access in tight spaces.
- Lightweight 40g.